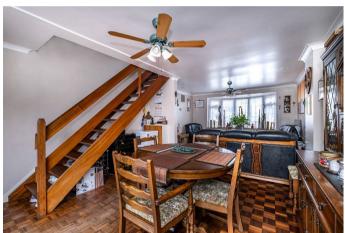

The Personal Agent are pleased to offer for sale this three bedroom end of terrace property in Burgh Heath, the property benefits from a south facing rear garden and a detached garage.

Entering via the front door leads you into a hallway with access to the downstairs cloakroom, a separate kitchen and a lounge/diner. From there you have French doors out to the south facing rear garden and stairs to the first floor.