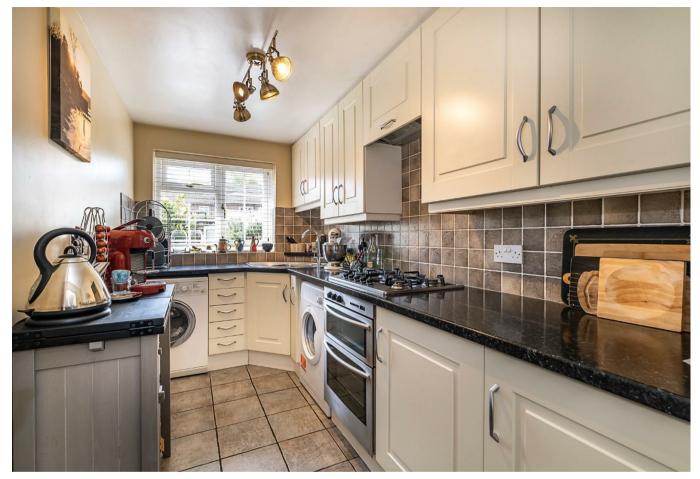

The Personal Agent are pleased to offer for sale this three bedroom end of terrace property in Burgh Heath, the property benefits from a south facing rear garden and a detached garage.

Entering via the front door leads you into a hallway with access to the downstairs cloakroom, a separate kitchen and a lounge/diner. From there you have French doors out to the south facing rear garden and stairs to the first floor.