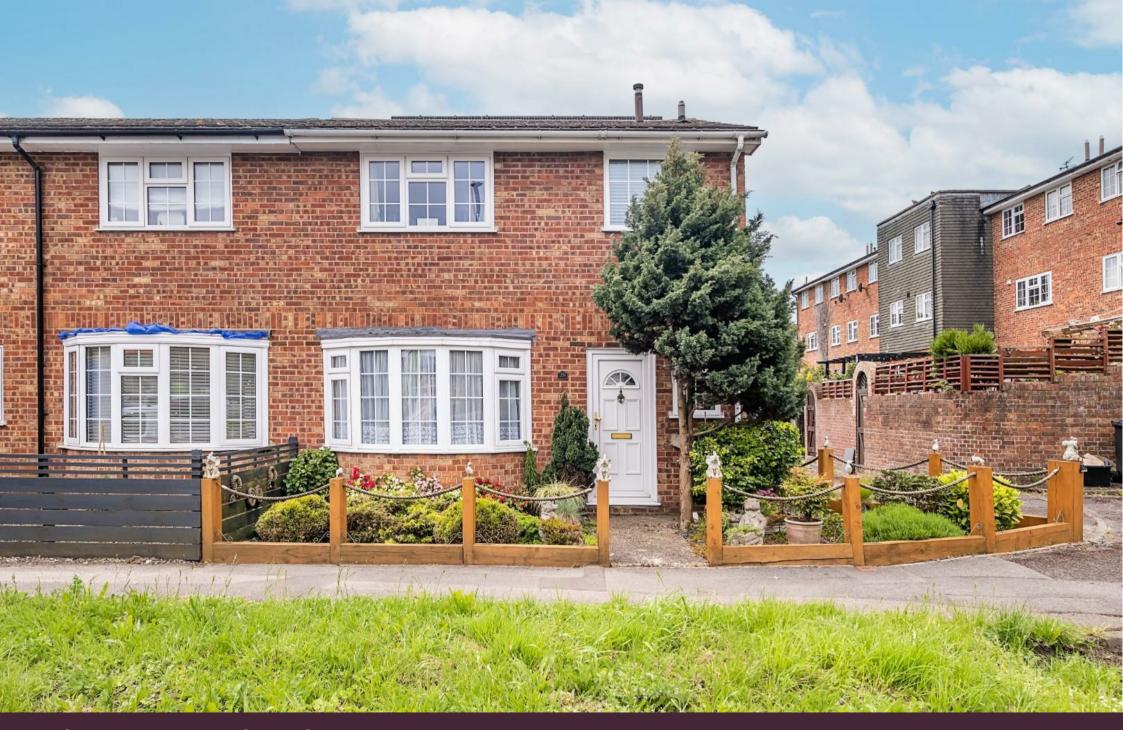

## Fixed Asking Price £380,000 Freehold

- 869 sq ft property
- Three bedrooms end of terrace
- Separate kitchen
- Lounge/Diner ( 24'8 x 12'8 )
- Detached garage ( 17'2 x 7'9 )
- South facing rear garden ( 20'3 x 15'8 )
- Solar panels

The Personal Agent are pleased to offer for sale this three bedroom end of terrace property in Burgh Heath, the property benefits from a south facing rear garden and a detached garage.

Entering via the front door leads you into a hallway with access to the downstairs cloakroom, a separate kitchen and a lounge/diner. From there you have French doors out to the south facing rear garden and stairs to the first floor.