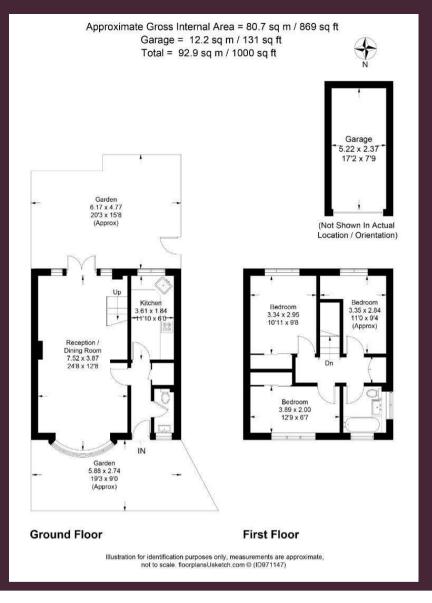

## Fixed Asking Price £380,000 Freehold

- 869 sq ft property
- Three bedrooms end of terrace
- Separate kitchen
- Lounge/Diner ( 24'8 x 12'8 )
- Detached garage ( 17'2 x 7'9 )
- South facing rear garden ( 20'3 x 15'8 )
- Solar panels

The Personal Agent are pleased to offer for sale this three bedroom end of terrace property in Burgh Heath, the property benefits from a south facing rear garden and a detached garage.

Entering via the front door leads you into a hallway with access to the downstairs cloakroom, a separate kitchen and a lounge/diner. From there you have French doors out to the south facing rear garden and stairs to the first floor.

On the first floor you have three bedrooms and a

bathroom.

Outside there's a south facing rear garden along with a detached garage.

The property is within a short distance of the heart of Banstead Village with its excellent High Street shopping that includes a Waitrose supermarket and the M&S Simply Food store.