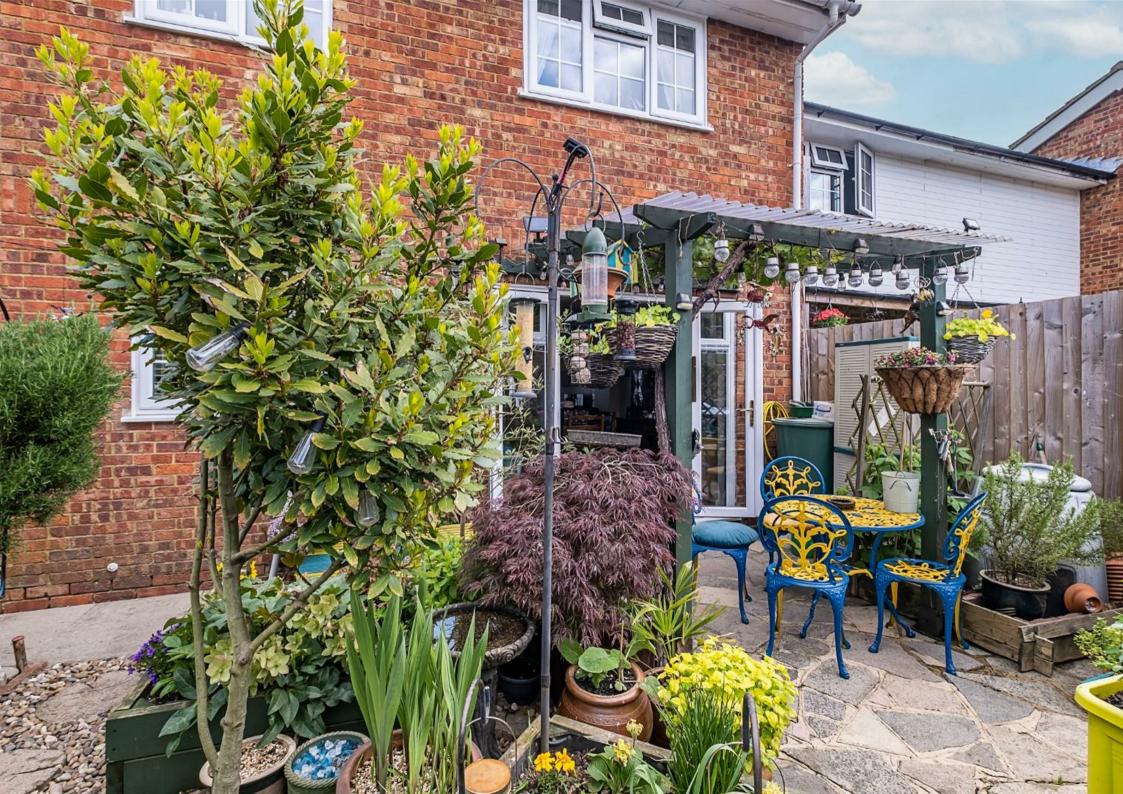

## Fixed Asking Price £380,000 Freehold

- 869 sq ft property
- Three bedrooms end of terrace
- Separate kitchen
- Lounge/Diner ( 24'8 x 12'8 )
- Detached garage ( 17'2 x 7'9 )
- South facing rear garden ( 20'3 x 15'8 )
- Solar panels

On the first floor you have three bedrooms and a

bathroom.

Outside there's a south facing rear garden along with a detached garage.

The property is within a short distance of the heart of Banstead Village with its excellent High Street shopping that includes a Waitrose supermarket and the M&S Simply Food store.