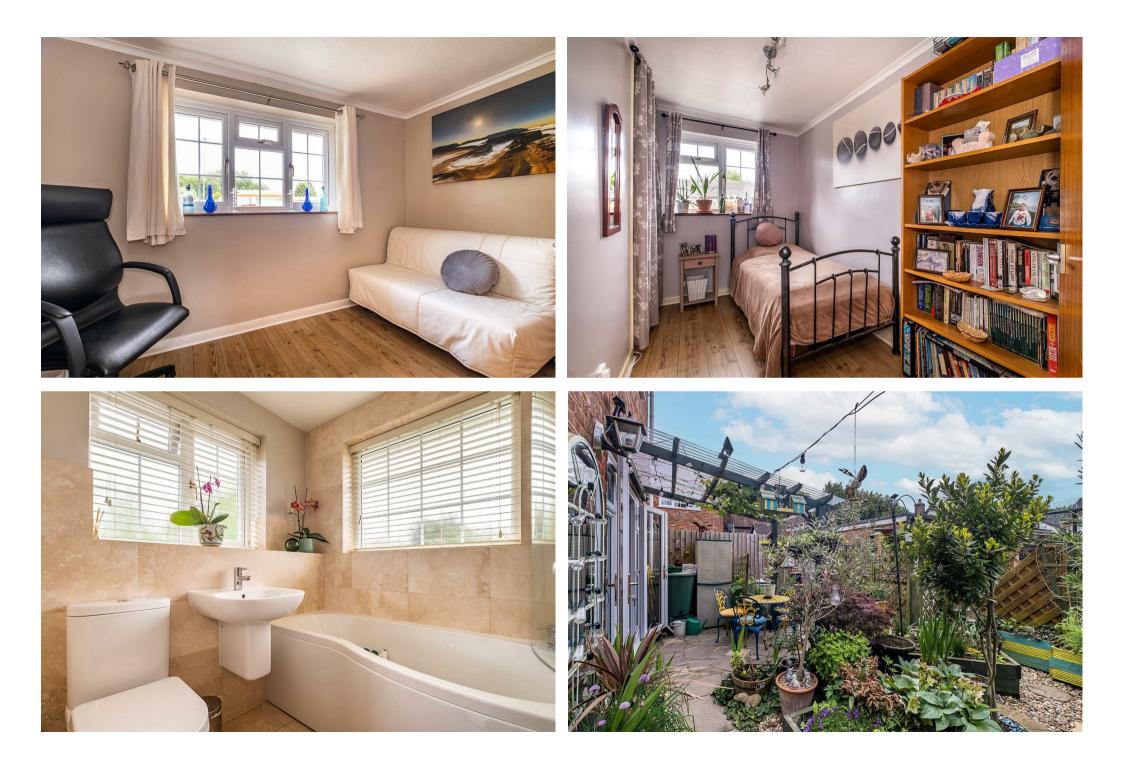

The Personal Agent are pleased to offer for sale this three bedroom end of terrace property in Burgh Heath, the property benefits from a south facing rear garden and a detached garage.

Entering via the front door leads you into a hallway with access to the downstairs cloakroom, a separate kitchen and a lounge/diner. From there you have French doors out to the south facing rear garden and stairs to the first floor.

On the first floor you have three bedrooms and a

bathroom.

Outside there's a south facing rear garden along with a detached garage.

The property is within a short distance of the heart of Banstead Village with its excellent High Street shopping that includes a Waitrose supermarket and the M&S Simply Food store.